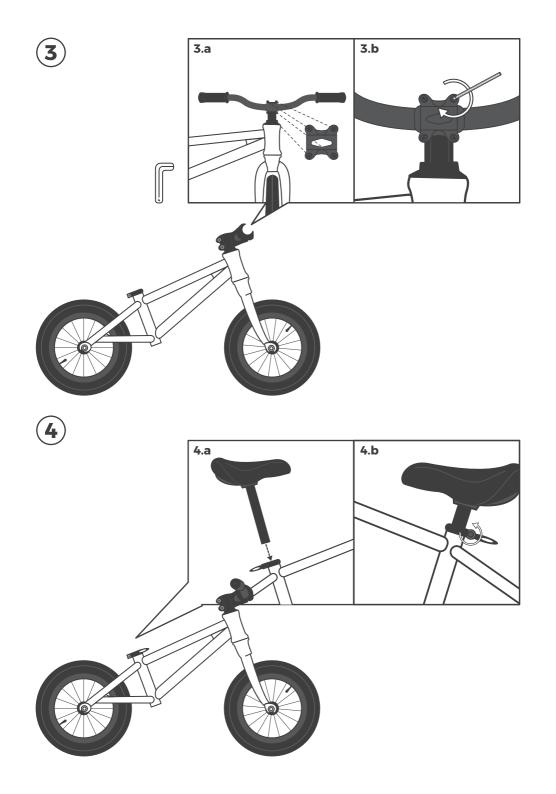

## **Tools**

1x 4mm Hex Key

1x 15mm Wrench















## **WARNING & SAFETY:**

- Please keep these instructions for future reference.
- This product should be assembled by adults only.
- Always keep all parts out of reach of children as they can pose a choking hazard.
- Before first use, make sure the balance bike is properly and safely assembled
- Regular checks should be carried out ensuring all screws are tightened.
- A helmet should be worn at all times whilst riding. Gloves, elbow pads and knee pads are also recommended.
- Balance bikes must never be used on public highways.
- Do not allow your child to ride near stairs, public roads, steep slopes, bodies of water or on gravel, sand or slippery floors.
- Balance bikes should always be used under adult supervision.
- Maximum user weight 30kg. Bike can only carry one child at a time.
-