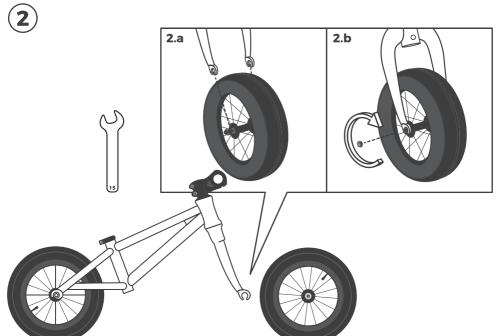

## **Tools**

1x 4mm Hex Key

1x 15mm Wrench















## **WARNING & SAFETY:**

- Please keep these instructions for future reference.
- This product should be assembled by adults only.
- Always keep all parts out of reach of children as they can pose a choking hazard.
- Before first use, make sure the balance bike is properly and safely assembled
- Regular checks should be carried out ensuring all screws are tightened.
- A helmet should be worn at all times whilst riding. Gloves, elbow pads and knee pads are also recommended.
- Balance bikes must never be used on public highways.
- Do not allow your child to ride near stairs, public roads, steep slopes, bodies of water or on gravel, sand or slippery floors.
- Balance bikes should always be used under adult supervision.
- Maximum user weight 30kg. Bike can only carry one child at a time.