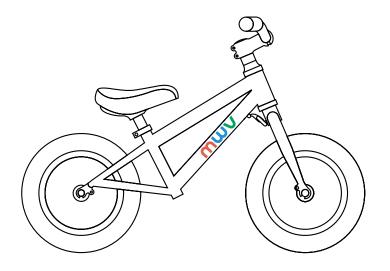

# MUU One Specsheets

#### Weight

Super lightweight 3.6 kg

**Frame** 6061 Aluminium

**Fork** 6061 Aluminium

#### Saddle

Leather-look, easy-wipe saddle with extra hand grooves for carrying the bike.

## Seatclamp

Quick release seatclamp for easy adjustments.

### Grips

Lock on rubber grips for secure steering.

**Wheels** Double walled Aluminium.

**Tires** Rubber tyres with anti-slip tread.

**Handlebars** Aluminum riser bars.

**Steering limiter** Rubber steering limiter for safe steering.